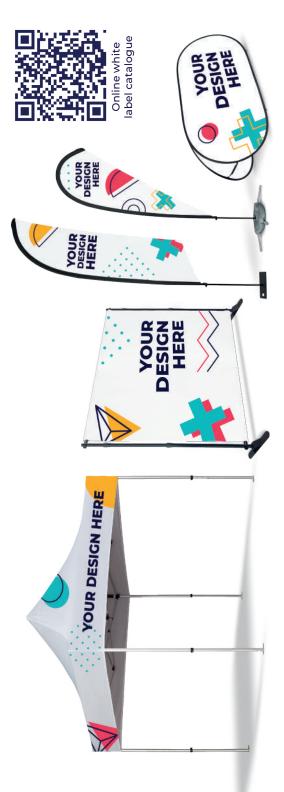

# **FLY BANNERS**

Complete packs ready for installation. Includes custom printed flag made of 100% polyester fabric, aluminum and fiberglass flagpole, and base (selectable between different models).

| FEATHER | Total height | Flag        |
|---------|--------------|-------------|
| S       | 290 cm       | 55x226 cm   |
| М       | 340 cm       | 65x272 cm   |
| L       | 400 cm       | 75,5x351 cm |
| XL      | 500 cm       | 75,5x417 cm |
| XXL     | 600 cm       | 90x516 cm   |

| DROP | Total height | Flag       |
|------|--------------|------------|
| S    | 245 cm       | 75x194 cm  |
| М    | 300 cm       | 92x228 cm  |
| L    | 350 cm       | 103x298 cm |
| XL   | 440 cm       | 132x352 cm |
| XXL  | 540 cm       | 145x446 cm |

| RECTANGULAR | Total height | Flag      |
|-------------|--------------|-----------|
| S           | 220 cm       | 70x180 cm |
| М           | 340 cm       | 70x280 cm |

**WATER** 

(20L)

**CROSS BASE** WITH WEIGHTED RING

# **GOLF BANNERS**

Two-sided horizontal banner, foldable and customisable. Includes carry bag and ground hook.

|   | Width  | Height |
|---|--------|--------|
| L | 230 cm | 100 cm |
| M | 150 cm | 70 cm  |

# **GAZEBOS**

Multi-purpose folding gazebo. Customisable in all its parts, full print. Easy to assemble and transport. Includes aluminium structure and textile roof. Available in polyester fabric 115 g/m<sup>2</sup> or waterproof fabric 250 g/m<sup>2</sup>.