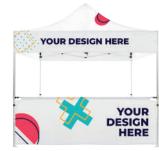

c (115 or 250 g/m<sup>2</sup>) printed on one side with the design of your choice.

Fully customisable fabric size with height and width from 1.40 metres to 2.40 metres each.

Fabric size fully customizable with height and length from 1.40 meters to 2.40 meters.

- Aluminium structure adjustable to the size of the fabric.
- Carrying case.



















# **GAZEBOS**

Multi-purpose folding gazebo. Customisable in all its parts, full print. Easy to assemble and transport. Includes aluminium structure and textile roof. Available in polyester fabric 115 g/m<sup>2</sup> or waterproof fabric 250 g/m<sup>2</sup>.

Available in 3 sizes, all with a maximum height of 3'40 metres.



The tents can be complemented with walls, windows, doors, counters...

#### **WALLS**



#### **COUNTER WALLS**



#### **DOORS**



#### **STRUCTURE**

Aluminium frame folding. With tubular sections of 40 mm with hardened plastic joints.



## **CARRYING CASE**

With wheels and handles.

**WINDOWS** 



#### **TENT BASE**

The tent can be anchored to the ground with screws, spikes or 10-litre refillable bases.

# **ADVERTISING FLAGS**

These have an open sheath at the top. reinforcement on the left side, clamps for fastening to the flagpole and eyelets at the ends.



# INSTITUTIONAL FLAGS

Normally for offcial bodies, institutions, etc. They can be made of polyester or satin fabric.



## FLAGS WITH POLE

Horizontal flag with diferent sizes with closed sheath on one or both sides.

Measurements: 20 x 30 cm 30 x 45 cm 45 x 70 cm 70 x 100 cm 100 x 150 cm



### BANNERS



Customised banners in two fa