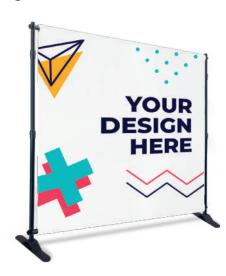

# **EXTENSIBLE PHOTOCALL**

Complete extendible Photocall pack, with everything you need for assembly and display:

- 100% polyester fabric (115 or 250 g/m<sup>2</sup>) printed on one side with the design of your choice.

Fully customisable fabric size with height and width from 1.40 metres to 2.40 metres each.

Fabric size fully customizable with height and length from 1.40 meters to 2.40 meters.

- Aluminium structure adjustable to the size of the fabric.
- Carrying case.