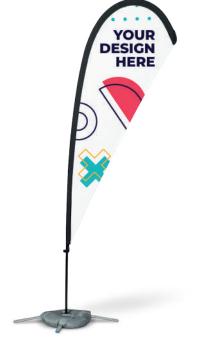

| DROP | Total height | Flag       |
|------|--------------|------------|
| S    | 245 cm       | 75x194 cm  |
| М    | 300 cm       | 92x228 cm  |
| L    | 350 cm       | 103x298 cm |
| XL   | 440 cm       | 132x352 cm |
| XXL  | 540 cm       | 145x446 cm |

| RECTANGULAR | Total height | Flag      |
|-------------|--------------|-----------|
| S           | 220 cm       | 70x180 cm |
| М           | 340 cm       | 70x280 cm |

**WATER** 

(20L)

**CROSS BASE** WITH WEIGHTED RING