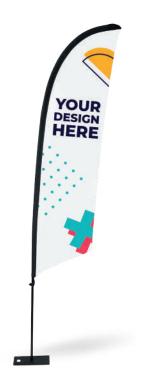

# **FLY BANNERS**

Complete packs ready for installation. Includes custom printed flag made of 100% polyester fabric, aluminum and fiberglass flagpole, and base (selectable between different models).

| FEATHER | Total height | Flag        |
|---------|--------------|-------------|
| S       | 290 cm       | 55x226 cm   |
| М       | 340 cm       | 65x272 cm   |
| L       | 400 cm       | 75,5x351 cm |
| XL      | 500 cm       | 75,5x417 cm |
| XXL     | 600 cm       | 90x516 cm   |

| DROP | Total height | Flag       |
|------|--------------|------------|
| S    | 245 cm       | 75x194 cm  |
| М    | 300 cm       | 92x228 cm  |
| L    | 350 cm       | 103x298 cm |
| XL   | 440 cm       | 132x352 cm |
| XXL  | 540 cm       | 145x446 cm |

| RECTANGULAR | Total height | Flag      |
|-------------|--------------|-----------|
| S           | 220 cm       | 70x180 cm |
| М           | 340 cm       | 70x280 cm |

**WATER** 

(20L)

**CROSS BASE** WITH WEIGHTED RING