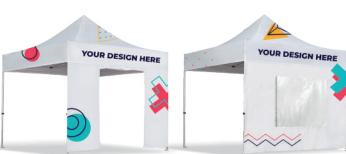

sup>2</sup>) printed on one side with the design of your choice.

Fully customisable fabric size with height and width from 1.40 metres to 2.40 metres each.

Fabric size fully customizable with height and length from 1.40 meters to 2.40 meters.

- Aluminium structure adjustable to the size of the fabric.
- Carrying case.



















# **GAZEBOS**

Multi-purpose folding gazebo. Customisable in all its parts, full print. Easy to assemble and transport. Includes aluminium structure and textile roof. Available in polyester fabric 115 g/m<sup>2</sup> or waterproof fabric 250 g/m<sup>2</sup>.

Available in 3 sizes, all with a maximum height of 3'40 metres.



The tents can be complemented with walls, windows, doors, counters...

#### **WALLS**



#### **COUNTER WALLS**



#### **DOORS**



#### **STRUCTURE**

Aluminium frame folding. With tubular sections of 40 mm with hardened plastic joints.



## **CARRYING CASE**

With wheels and handles.

**WINDOWS** 



#### **TENT BASE**

The tent can be anchored to the ground with screws, spikes or 10-litre refillable bases.

# **ADVERTISING FLAGS**

These have an open sheath at the top. reinforcement on the left side, clamps for fastening to the flagpole and eyelets at the ends.



# INSTITUTIONAL FLAGS

Normally for offcial bodies, institutions, etc. They can be made of polyester or satin fabric.



## FLAGS WITH POLE

Horizontal flag with diferent sizes with closed sheath on one or both sides.

Measurements: 20 x 30 cm 30 x 45 cm 45 x 70 cm 70 x 100 cm 100 x 150 cm



### BANNERS



Customised banners in two fabrics (115 or 250