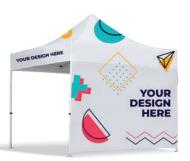

y:

- 100% polyester fabric (115 or 250 g/m<sup>2</sup>) printed on one side with the design of your choice.

Fully customisable fabric size with height and width from 1.40 metres to 2.40 metres each.

Fabric size fully customizable with height and length from 1.40 meters to 2.40 meters.

- Aluminium structure adjustable to the size of the fabric.
- Carrying case.



















# **GAZEBOS**

Multi-purpose folding gazebo. Customisable in all its parts, full print. Easy to assemble and transport. Includes aluminium structure and textile roof. Available in polyester fabric 115 g/m<sup>2</sup> or waterproof fabric 250 g/m<sup>2</sup>.

Available in 3 sizes, all with a maximum height of 3'40 metres.



The tents can be complemented with walls, windows, doors, counters...

#### **WALLS**



#### **COUNTER WALLS**



#### **DOORS**



#### **STRUCTURE**

Aluminium frame folding. With tubular sections of 40 mm with hardened plastic joints.



## **CARRYING CASE**

With wheels and handles.

**WINDOWS** 



#### **TENT BASE**

The tent can be anchored to the ground with screws, spikes or 10-litre refillable bases.

# **ADVERTISING FLAGS**

These have an open sheath at the top. reinforcement on the left side, clamps for fastening to the flagpole and eyelets at the ends.



# INSTITUTIONAL FLAGS

Normally for offcial bodies, institutions, etc. They can be made of polyester or satin fabric.



## FLAGS WITH POLE

Horizontal flag with diferent sizes with closed sheath on one or both sides.

Measurements: 20 x 30 cm 30 x 45 cm 45 x 70 cm 70 x 100 cm 100 x 150 cm



### BANNERS



Cu