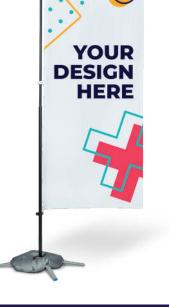

# **FLY BANNERS**

Complete packs ready for installation. Includes custom printed flag made of 100% polyester fabric, aluminum and fiberglass flagpole, and base (selectable between different models).

| FEATHER | Total height | Flag        |
|---------|--------------|-------------|
| S       | 290 cm       | 55x226 cm   |
| М       | 340 cm       | 65x272 cm   |
| L       | 400 cm       | 75,5x351 cm |
| XL      | 500 cm       | 75,5x417 cm |
| XXL     | 600 cm       | 90x516 cm   |

| DROP | Total height | Flag       |
|------|--------------|------------|
| S    | 245 cm       | 75x194 cm  |
| М    | 300 cm       | 92x228 cm  |
| L    | 350 cm       | 103x298 cm |
| XL   | 440 cm       | 132x352 cm |
| XXL  | 540 cm       | 145x446 cm |