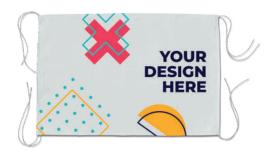

# **ADVERTISING FLAGS**

These have an open sheath at the top. reinforcement on the left side, clamps for fastening to the flagpole and eyelets at the ends.

### BANNERS

Customised banners in two fabrics (115 or 250  $g/m^2$ ) with different finishes:

Velcro

Corner ties

**Eyelets** 