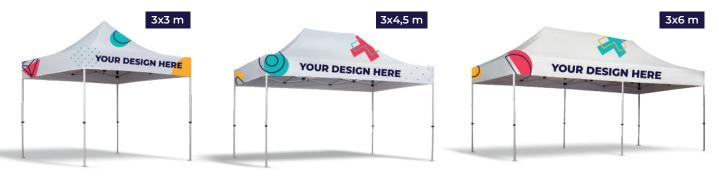

# **GAZEBOS**

Multi-purpose folding gazebo. Customisable in all its parts, full print. Easy to assemble and transport. Includes aluminium structure and textile roof. Available in polyester fabric 115 g/m<sup>2</sup> or waterproof fabric 250 g/m<sup>2</sup>.

Available in 3 sizes, all with a maximum height of 3'40 metres.

The tents can be complemented with walls, windows, doors, counters...