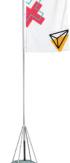

# **FLY BANNERS**

Complete packs ready for installation. Includes custom printed flag made of 100% polyester fabric, aluminum and fiberglass flagpole, and base (selectable between different models).

| FEATHER | Total height | Flag        |
|---------|--------------|-------------|
| S       | 290 cm       | 55x226 cm   |
| М       | 340 cm       | 65x272 cm   |
| L       | 400 cm       | 75,5x351 cm |
| XL      | 500 cm       | 75,5x417 cm |
| XXL     | 600 cm       | 90x516 cm   |

# ALUMINIUM FLAGPOLES

#### **ALUMINIUM 6 METRES**

6-metre high flagpole that can be folded down thanks to its folding system at the base.

Two models:

institutional and advertising (with flag arm).

#### **ALUMINIUM STANDARD 6 M**

Aluminum mast 6 meters formed by five sections of 1.2m. Easy assembly.

Two models:

- Advertising (with flag arm).
- Institutional.

Two base types:

- Refillable water (70 L).
- Anchored to the ground.